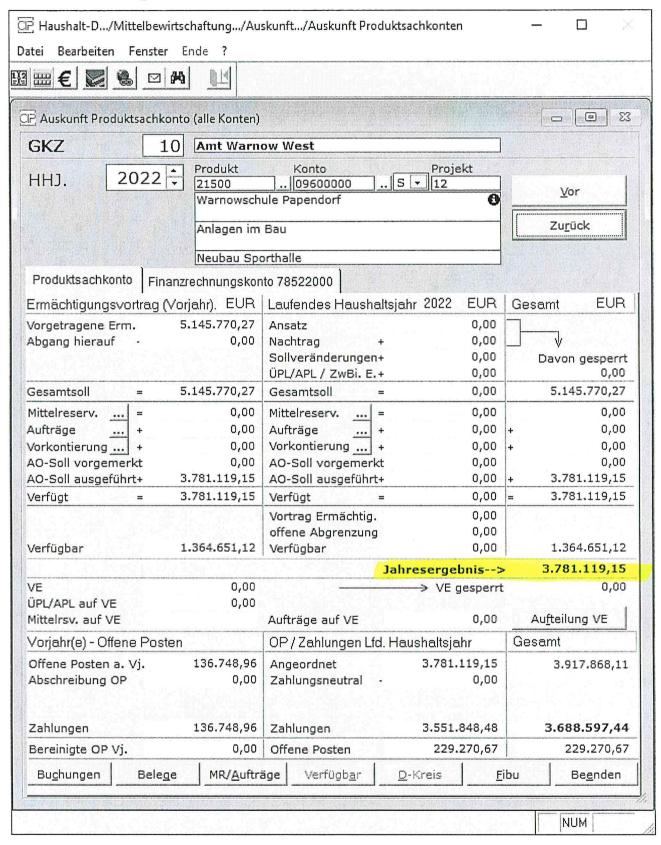

### Sachverhalt

Für das Projekt Neubau Sporthalle Warnowschule Papendorf wurden die Umlagen für das HH-Jahr 2022 berechnet. Im Produktsachkonto des Amtshaushaltes 10/21500/09600000 Projekt 12 beläuft sich das Jahresergebnis 2022 auf eine Summe von 3.781.119,15 EUR. Diese Summe ist auf die Schulträgergemeinden gemäß Beschluss zur Umlagegrundlage (Schülerzahl zum Stichtag 30.09.2015) umzulegen. Die Kosten für die Gemeinde Kritzmow betragen demnach 635.482,21 EUR. Die finanziellen Mittel im Produktsachkonto 60/21500/019000000 sind dafür nicht ausreichend.

noch benötigt

37.829,23 EUR

Begründung

Für das Projekt Neubau Sporthalle Warnowschule Papendorf wurden die Umlagen für das HH-Jahr 2022 berechnet. Im Produktsachkonto des Amtshaushaltes 10/21500/09600000 Projekt 12 beläuft sich das Jahresergebnis 2022 auf eine Summe von 3.781.119,15 EUR. Diese Summe ist auf die Schulträgergemeinden gemäß Beschluss zur Umlagegrundlage (Schülerzahl zum Stichtag 30.09.2015) umzulegen. Die Kosten für die Gemeinde Kritzmow betragen demnach 635.482,21 EUR. Die finanziellen Mittel im o.g. Sachkonto sind dafür nicht ausreichend.